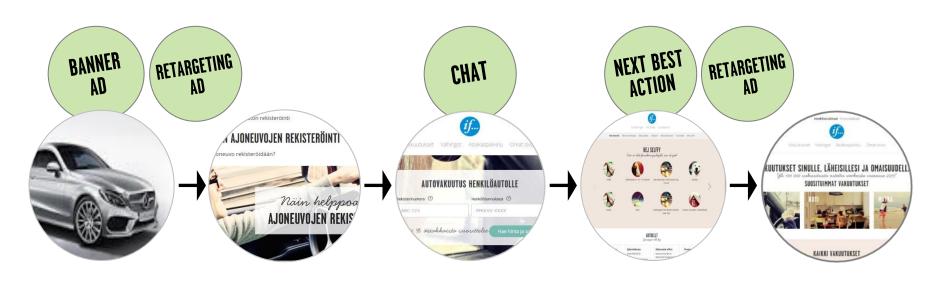

### SALES PROCESS AND TECHNOLOGY

Car web site (e.g. car producer) Content pages Web site Web shop

Customer pages

Content pages Web site Web shop