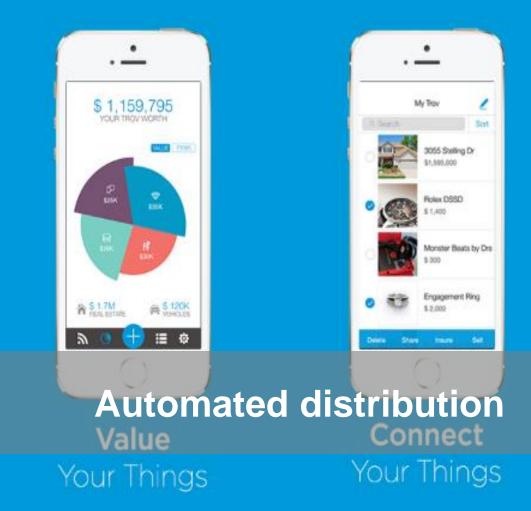

TO PEER INSURANCE COMPANY**



#### Teambrella is the first peer-to-peer insurance service powered by Bitcoin.

We're making insurance fair and transparent.

Teambrella's users have exclusive control over every aspect of insurance: rules, premiums, claims and reimbursements.



# insurify



Hi, Jane! It's great to speak with you today. Do you still park your Mustang V6 at zip code 90028?

Yes. I'm looking for a new car insurance quote. Can you help me?

Based on your profile, I recommend full coverage with \$100/\$300k liability and a \$1k deductible. Here are your quotes

| PROGRESSIVE | \$72/mo |
|-------------|---------|
| GENERAL,    | \$80/mo |

Safeco Insurance

\$85/mo



# **GOING SOMEWHERE?**

GET INSURED FOR AN HOUR (OR MORE) ON A FRIEND'S CAR









**Collect** Your Things





# AXA

### **Embedded distribution**







# **Embedded distribution**

#### THREE NEW MODELS OF INSURANCE DISTRIBUTION

Community Distribution

Automated Distribution

Embedded Distribution

#### AXA innovation ecosystem









# Mon AXA



# Découvrir l'application

## **Omni-channel**

# Digital and data skills

### Human advisor coach

# Public and private partnerships