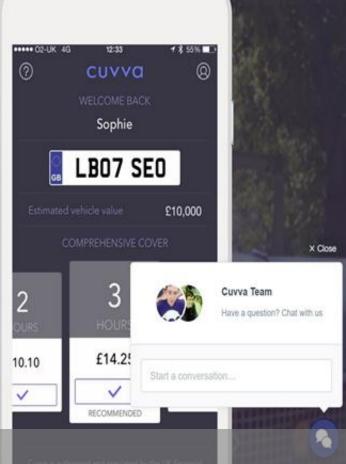

# **GOING SOMEWHERE?**

GET INSURED FOR AN HOUR (OR MORE) ON A FRIEND'S CAR

**Collect** Your Things